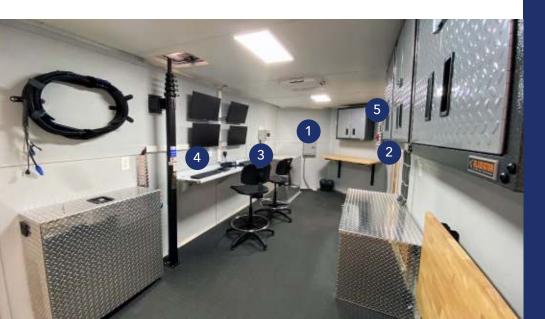

## 1 POWER OPTIONS

- AC/DC
- Solar panels
- 3 vs 6 reserve hours
- Generator wattage
- Battery charging

#### **2** UTILITY OPTIONS

- Work bench & assembly area
- Shelving & lighting
- Storage

#### **3** COMFORT OPTIONS

- Seating
- Climate control
- Refreshments
- Restrooms

#### **4** COMPUTER OPTIONS

- Processing power
- Monitor quality & quantity
- GCS quantity

#### **5** SAFETY OPTIONS

- Satellite radio
- Fire extinguisher
- First aid kit