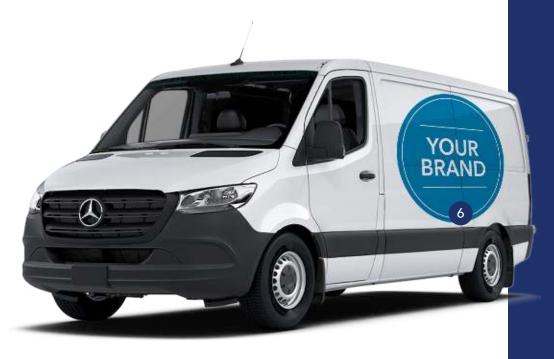

### **6** BRANDING OPTIONS

- Outer logo, full or partial wrap
- Interior design